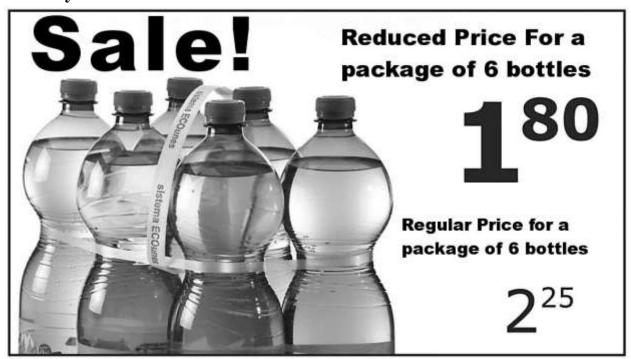

|                             |
|   | By how many cents is the price of the package reduced during the promotion? |                             |
|   | 1) 250 sums                                                                 |                             |
| 3 | 2) 400 sums                                                                 |                             |
|   | 3) 450 sums                                                                 |                             |
|   | 4) 350 sums                                                                 |                             |
|   |                                                                             |                             |

# **Publicity Card**



#### ON THE CARD: REDUCED PRICE 1800 sums; REGULAR PRICE 2250 sums

What is the price for a bottle of the package during the promotion?

- 1) 250 sums
- 2) 300 sums
- 3) 350 sums
- 4) 375 sums
- 2. How much would have cost three packages before the promotion?
  - 1) 1130 sums
  - 2) 4750 sums
  - 3) 6250 sums
  - 4) 6750 sums
  - 3. By how many cents is the price of the package reduced during the promotion?
  - 5) 250 sums
  - 6) 400 sums
  - 7) 450 sums
  - 8) 350 sums

# 18. Cognitive Skills: Graph Comprehension

#### **Procedure**

- 5- Hand over the population of Bulgaria card
- 6- Read aloud the following instructions:

This is a graph showing the population of Bulgaria according to official censuses conducted between the 1900s and today. Examine the graph carefully. I will ask you