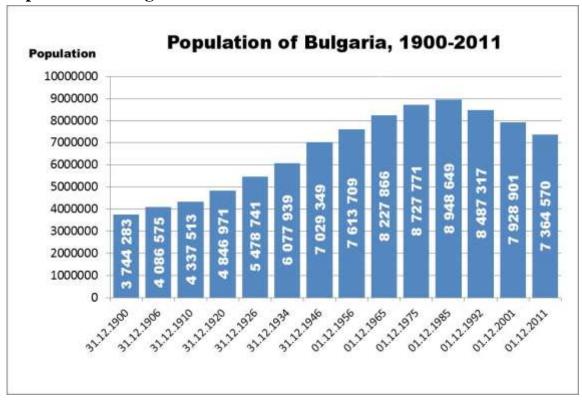

|                             |
|   |                                                                                    |                             |
|   | 1) Continuously decreases                                                          |                             |
| 3 | 2) Increases to a point and then decreases                                         |                             |
|   | 3) Decreases to a point and then increases                                         |                             |
|   | 4) Steadily increased                                                              |                             |
|   |                                                                                    |                             |

# Population of Bulgaria Card



- 1. According to the graph, in which year was the population of Bulgaria the smallest?
  - 5) 1985
  - 6) 2011
  - 7) 1900
  - 8) 1920
- 2. According to the graph, what was the population count of Bulgaria on 01/12/1965?
  - 5) 7 613 709
  - 6) 5 478 741
  - 7) 8 487 317
  - 8) 8 227 866
- 3. According to the graph, the population in Bulgaria:
  - 5) Continuously decreases
  - 6) Increases to a point and then decreases
  - 7) Decreases to a point and then increases
  - 8) Steadily increased